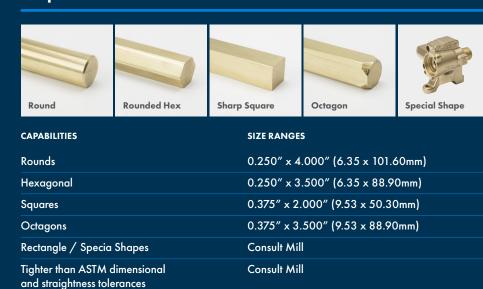

### Shapes

| CAPABILITIES                                              | SIZE RANGES                       |
|-----------------------------------------------------------|-----------------------------------|
| Rounds                                                    | 0.250" x 4.000" (6.35 x 101.60mm) |
| Hexagonal                                                 | 0.250" x 3.500" (6.35 x 88.90mm)  |
| Squares                                                   | 0.375" x 2.000" (9.53 x 50.30mm)  |
| Octagons                                                  | 0.375" x 3.500" (9.53 x 88.90mm)  |
| Rectangle / Specia Shapes                                 | Consult Mill                      |
| Tighter than ASTM dimensional and straightness tolerances | Consult Mill                      |

### **Shapes**

| CAPABILITIES                                              | SIZE RANGES                       |
|-----------------------------------------------------------|-----------------------------------|
| Rounds                                                    | 0.250" x 4.000" (6.35 x 101.60mm) |
| Hexagonal                                                 | 0.250" x 3.500" (6.35 x 88.90mm)  |
| Squares                                                   | 0.375" x 2.000" (9.53 x 50.30mm)  |
| Octagons                                                  | 0.375" x 3.500" (9.53 x 88.90mm)  |
| Rectangle / Specia Shapes                                 | Consult Mill                      |
| Tighter than ASTM dimensional and straightness tolerances | Consult Mill                      |