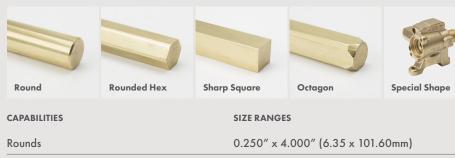

### Shapes

| CAPABILITIES                                              | SIZE RANGES                       |
|-----------------------------------------------------------|-----------------------------------|
| Rounds                                                    | 0.250" x 4.000" (6.35 x 101.60mm) |
| Hexagonal                                                 | 0.250" x 3.500" (6.35 x 88.90mm)  |
| Squares                                                   | 0.375" x 2.000" (9.53 x 50.30mm)  |
| Octagons                                                  | 0.375" x 3.500" (9.53 x 88.90mm)  |
| Rectangle / Specia Shapes                                 | Consult Mill                      |
| Tighter than ASTM dimensional and straightness tolerances | Consult Mill                      |

### **Shapes**

| CAPABILITIES                                              | SIZE RANGES                       |
|-----------------------------------------------------------|-----------------------------------|
| Rounds                                                    | 0.250" x 4.000" (6.35 x 101.60mm) |
| Hexagonal                                                 | 0.250" x 3.500" (6.35 x 88.90mm)  |
| Squares                                                   | 0.375" x 2.000" (9.53 x 50.30mm)  |
| Octagons                                                  | 0.375" x 3.500" (9.53 x 88.90mm)  |
| Rectangle / Specia Shapes                                 | Consult Mill                      |
| Tighter than ASTM dimensional and straightness tolerances | Consult Mill                      |